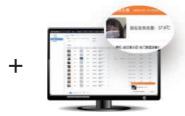

iCare A37 equips with dual functions of temperature measurement and access control together. Under the protection of this powerful solution, the high-risk group of COVID-19 can be ferreted out within **0.5 seconds** without any concealment.

#### **Features**

- Temperature measurement + face recognition access control combined together, 8-inch panel exquisite design integrated
- Accurate temperature measurement within 0.5 seconds, infrared temperature dot matrix analysis supports live detection, no leak found in epidemic prevention
- Super powerful algorithm, combined with intelligent learning, can recognize accurately even mask on
- Large capacity can hold a database containing 24,000 face photos + 160,000 access control records
- Can monitor the protection situation at any time through the big data stored in back-end system, and improve the efficiency of implementation and reduce the risk of infection
- Flexible installation for indoor and semi-outdoor scenes
- Intelligent platform can be set up by multiple persons and by multi-level management, and decentralized security, and data backup as well
- Support both of the private cloud deployment in enterprise internal and external SaaS platform decentralized deployment
- Automatically identify people not wearing face masks, and set to give the alarm

### **Exclusive** patented

Infrared dot matrix analysis algorithm to measure forehead temperature accurately

#### Built-in temperature measurement

Exquisite design integrated with face recognition

#### Live detection

Support binocular live detection, offering anti-deception on photos and mobile phones